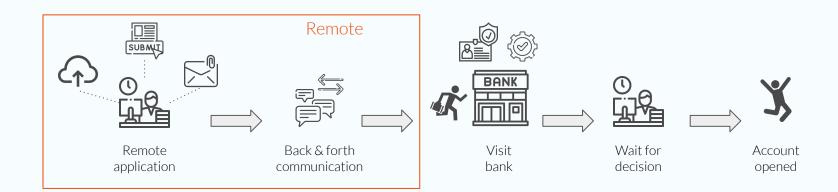

# A simplified view of account opening at your average bank...

#### Often best case is a contact form + email...

Until recently our greatest competition was other traditional banks...