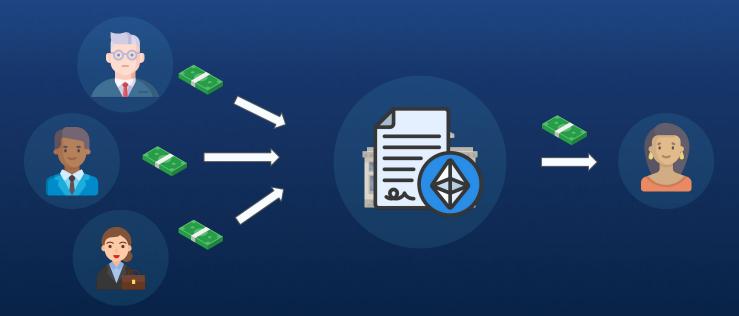

|                  |                  |                  |                  |

#### What are digital banks doing differently?



Phenomenal user experience



Leveraging 3rd party tech







# Some of the non traditional ways businesses want their financial institution to help:



Understanding Business Needs



#### How can we decide what to offer?



Understanding Business Needs

#### Criteria for a niche

- Self referencing
- Small enough to become the monopoly in a year
- Big enough to hit your revenue goals
- Everyone needs to use the same product in the niche

Examples

Banking Agriculture







# Adopt a new, smarter approach to technology



New Technology













**CRYPTO CURRENCY** 

#### What is a smart contract?



## How are Smart Contracts used in Financial Services?



#### So what are the main ways in which DeFi is being used?



Borrow Crypto



Lending Crypto to earn interest



## How lending works...

#### Credit Score



#### Pawn Broker



## Why are people putting money into DeFi?

|                            |              | LUNO | BlockFi |  |
|----------------------------|--------------|------|---------|--|
|                            | Bank Account |      |         |  |
| Interest Rate<br>Per annum | 0.04%        |      |         |  |



# Deposits in DeFi

|                            |              | LUNO | BlockFi |  |
|----------------------------|--------------|------|---------|--|
|                            | Bank Account | Luno |         |  |
| Interest Rate<br>Per annum | 0.04%        | 7.6% |         |  |



# Deposits in DeFi