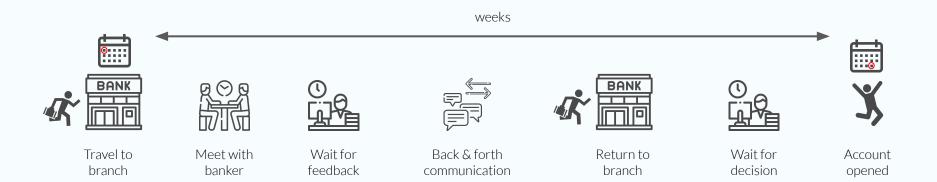

# A simplified view of account opening at your average bank...

#### Often best case is a contact form + email...

Until recently our greatest competition was other traditional banks...