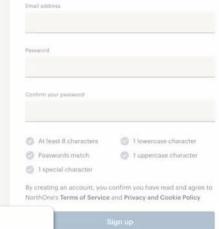

#### Let's get started

Ryan Canin invited you to fill out your info to open a Novo account for DocFox. Inc

ryancanin@gmail.com

#### Password

Use a unique password for maximum security

- ✓ Must include a number.
- ✓ Must include a special character.
- ✓ Must be 8-30 characters

#### **Get Started**

By clicking Get Started, you agree to our Terms of Use, Privacy & Security Policy and, Novo E-sign and Electronic Communications Agreement

Next