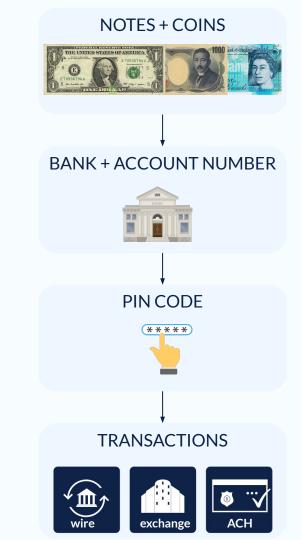

# A simplified view of account opening at your average bank...

#### Often best case is a contact form + email...

Until recently our greatest competition was other traditional banks...